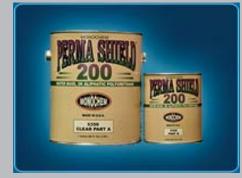

## Permashield 200 GREEN High Performance Floor/Deck Coating

PERMASHIELD 200 is the most advanced two-component water-based aliphatic polyurethane on the market. The unique high performance structure of PERMASHIELD 200 exhibits outstanding film hardness, excellent direct impact/reverse resistance, abrasion, chemical, and UV resistance.

Available in Clear or Colors Item 5350: Gloss Item 5355: Matte

•Hiah Solids

4661 Alger Street Los Angeles, CA 90039 Tel: (818) 500-8585 Fax: (818) 502-0818 www.monopoleinc.com

PROJECT: BEVERLY WILSHIRE VALET PARKING